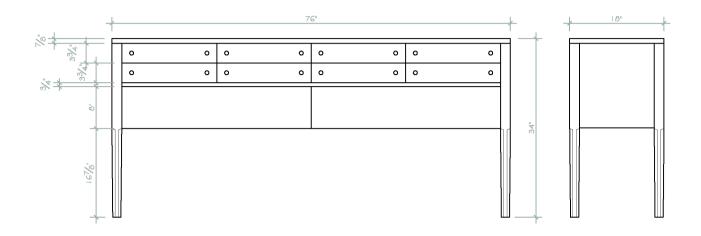

## 34" HATHAWAY

The Hathaway dresser combines a shaker simplicity with careful proportions and tall bevelled legs that give the piece its character. Hidden within the restrained form is an intricate web of traditional joinery that supports dovetailed drawers running on wood slides. The spare surface features turned knobs and recessed handles that provide access to the lower drawers. The Hathaway dresser is available in horizontal and vertical formats with 5 to 12 drawers. The small drawers are perfect for cutlery and napkins in the dining room, office supplies in the home office or hats gloves and dog leashes in the front hall.

starting at \$10800 + hst · custom sizes and finishes available

DIMENSIONS

34H x 76L x 18D 10 Drawers

MATERIALS

Walnut Maple White Oak