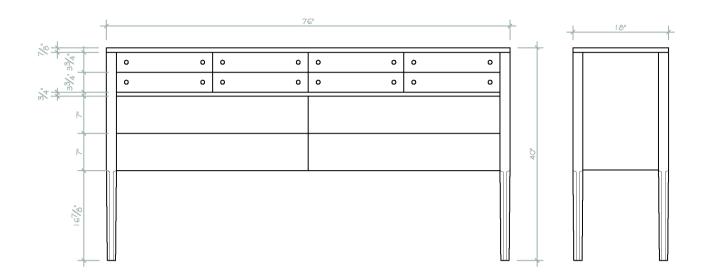

## 40" HATHAWAY

The Hathaway dresser combines a shaker simplicity with careful proportions and tall bevelled legs that give the piece its character. Hidden within the restrained form is an intricate web of traditional joinery that supports dovetailed drawers running on wood slides. The spare surface features turned knobs and recessed handles that provide access to the lower drawers. The Hathaway dresser is available in horizontal and vertical formats with 5 to 12 drawers. The small drawers are perfect for cutlery and napkins in the dining room, office supplies in the home office or hats gloves and dog leashes in the front hall.

starting at \$11200 + hst · custom sizes and finishes available

DIMENSIONS

40H x 76L x 18D 12 Drawers

MATERIALS

Walnut Maple White Oak