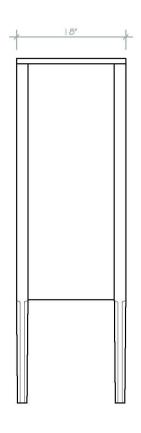

## heidi earnshaw design





## HIGHBOY HATHAWAY

The Hathaway dresser combines a shaker simplicity with careful proportions and tall bevelled legs that give the piece its character. Hidden within the restrained form is an intricate web of traditional joinery that supports dovetailed drawers running on wood slides. The spare surface features turned knobs and recessed handles that provide access to the lower drawers. The Hathaway dresser is available in horizontal and vertical formats with 5 to 12 drawers. The small drawers are perfect for cutlery and napkins in the dining room, office supplies in the home office or hats gloves and dog leashes in the front hall.

starting at \$6500 + hst  $\,\cdot\,$  custom sizes and finishes available

## DIMENSIONS

56 3/4H x 34W x 18D 5 drawers

## MATERIALS

Walnut Maple White O