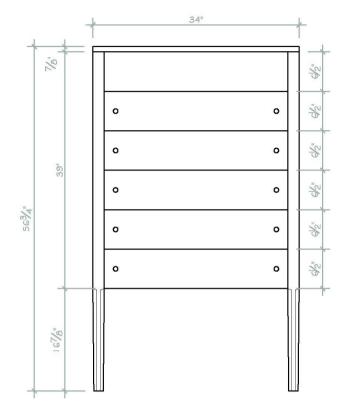

## HIGHBOY HATHAWAY

The Hathaway dresser combines a shaker simplicity with careful proportions and tall bevelled legs that give the piece its character. Hidden within the restrained form is an intricate web of traditional joinery that supports dovetailed drawers running on wood slides. The spare surface features turned knobs and recessed handles that provide access to the lower drawers. The Hathaway dresser is available in horizontal and vertical formats with 5 to 12 drawers. The small drawers are perfect for cutlery and napkins in the dining room, office supplies in the home office or hats gloves and dog leashes in the front hall.

## DIMENSIONS

56 3/4H x 34W x 18D 5 drawers